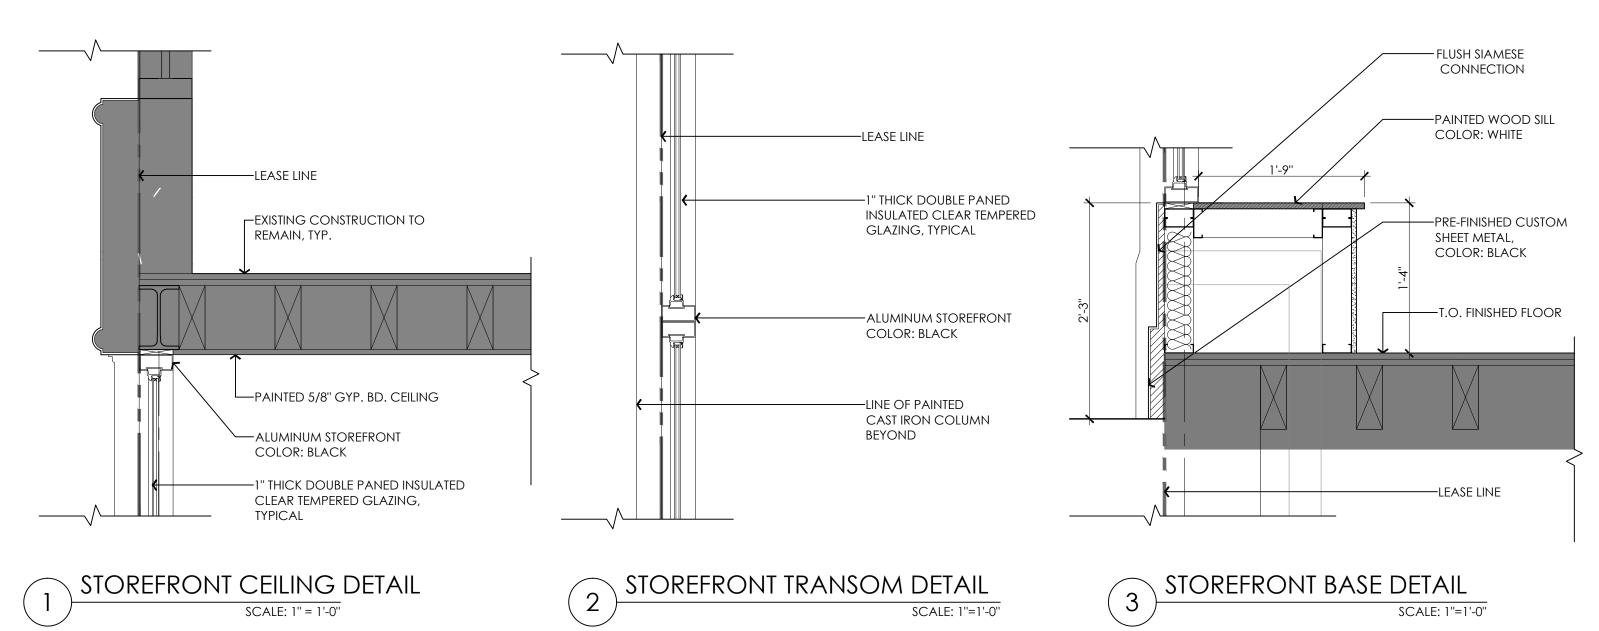

**STOREFRONT SECTION DETAILS** 

65 SPRING STREET NEW YORK, NY 10012

SCALE: DATE: DRAWN BY:

Architecture
Urban Planning
Store Design
Mixed-Use
Retail Development

Architecture
Urban Planning
Store Design
Mixed-Use
New York, NY10017
www.kennethpork.com