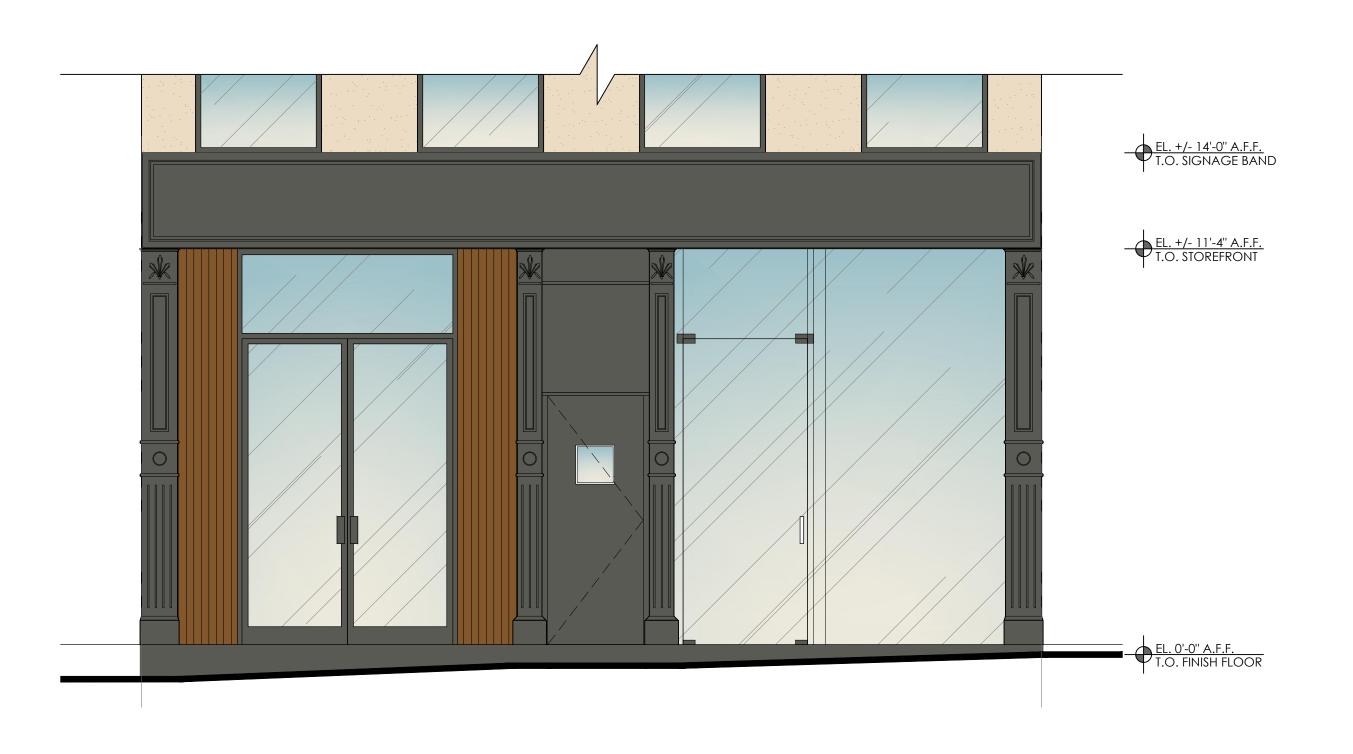

DATE: 04/19/2017

DRAWN BY: RR

PROPOSED STOREFRONT ELEVATION

65 SPRING STREET NEW YORK, NY 10012

SCALE: 3/8"=1'-0"

DATE: 04/19/2017

DRAWN BY: RR

PROPOSED STREET LEVEL PLANS