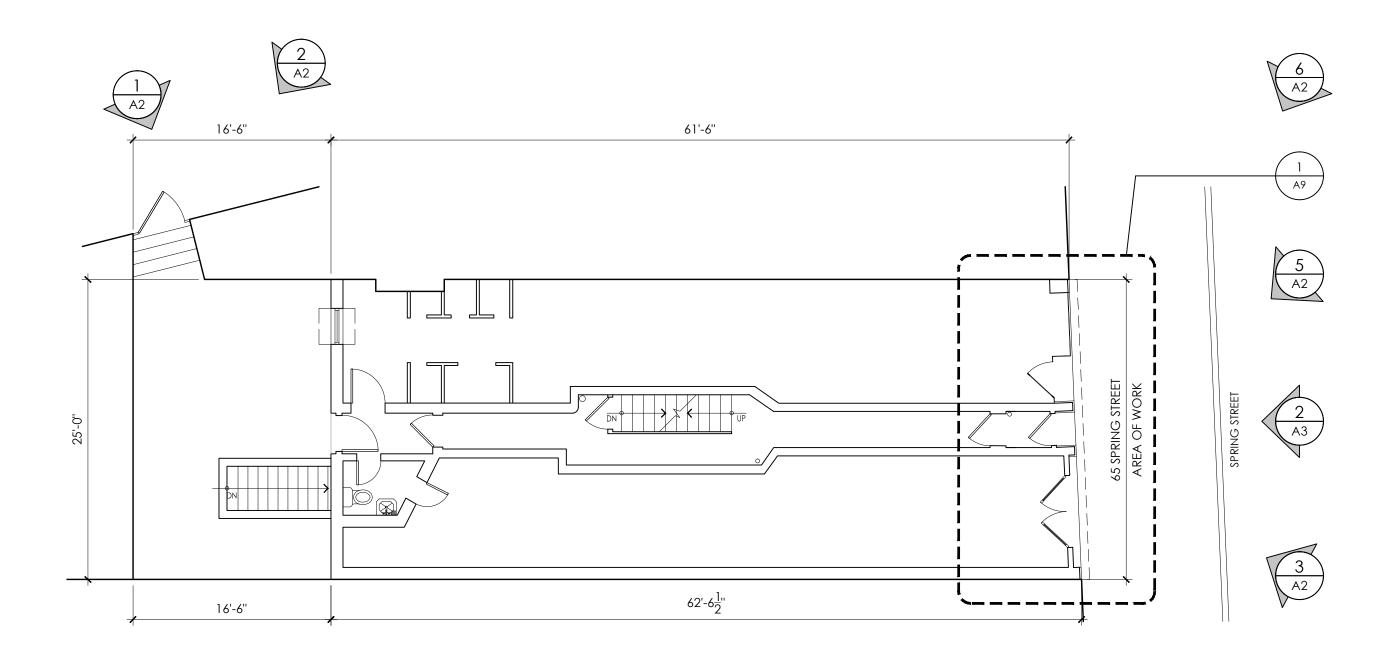

# EXISTING STREET LEVEL PLAN

## 65 SPRING STREET NEW YORK, NY 10012

SCALE: 1/8"=1'-0" DATE: 04/19/2017 DRAWN BY:

2 LAFAYETTE STREET - VIEW 2
SCALE: N/A

65 SPRING STREET - FACING EAST

SCALE: N/A

65 SPRING STREET - FACING EAST

SCALE: N/A