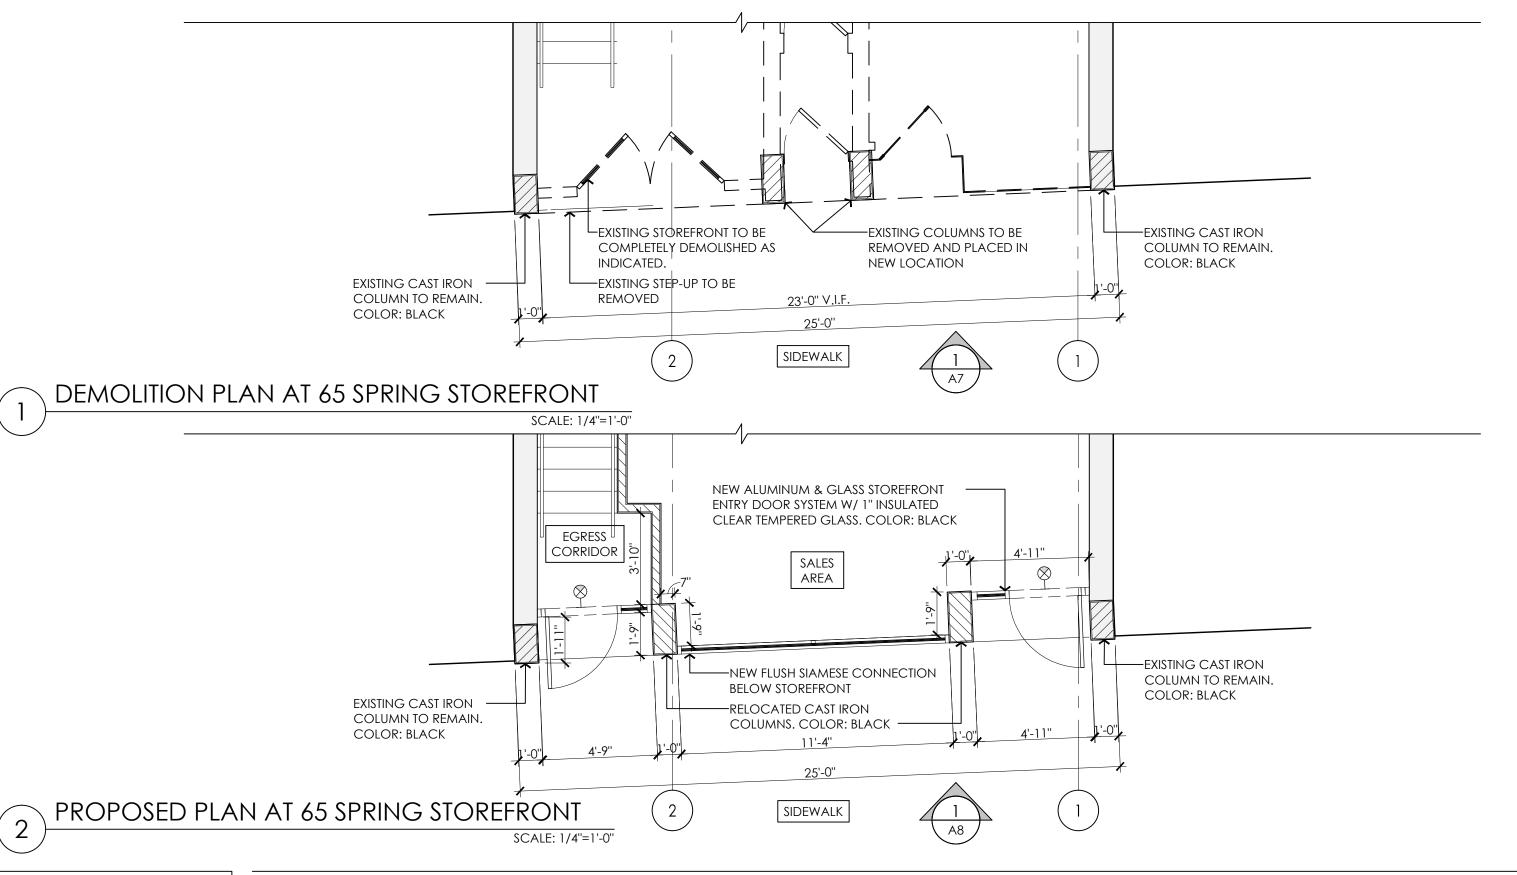

DATE: 04/19/2017

DRAWN BY: RR

PROPOSED STOREFRONT ELEVATION

65 SPRING STREET NEW YORK, NY 10012

SCALE: 3/8"=1'-0"

DATE: 04/19/2017

DRAWN BY: RR

PROPOSED STREET LEVEL PLANS

65 SPRING STREET NEW YORK, NY 10012

SCALE: 1/4"=1'-0"

DATE: 04/19/2017

DRAWN BY: RR

STOREFRONT SECTION DETAILS 65 SPRING STREET NEW YORK, NY 10012

SCALE: AS NOTED

DATE: 04/19/2017

DRAWN BY: RR