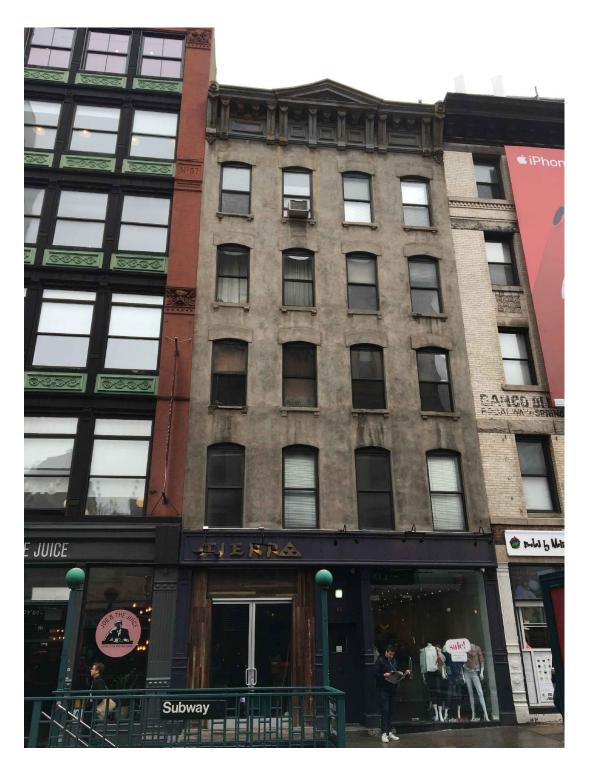

65 SPRING STREET NEW YORK, NY 10012

 SCALE:
 N/A

 DATE:
 04/19/2017

 DRAWN BY:
 RR

PHOTO OF EXISTING BUILDING SCALE: N/A PHOTO OF EXISTING STOREFRONT SCALE: N/A

Store Design
Mixed-Use
Retail Development | www.kennethpark.com

**EXISTING BUILDING CONDITION** 

65 SPRING STREET NEW YORK, NY 10012

SCALE: N/A DATE: 04/19/2017 DRAWN BY: RR

RENDERING OF PROPOSED STOREFRONT SCALE: N/A

Store Design
Mixed-Use
Retail Development www.kennethpark.com