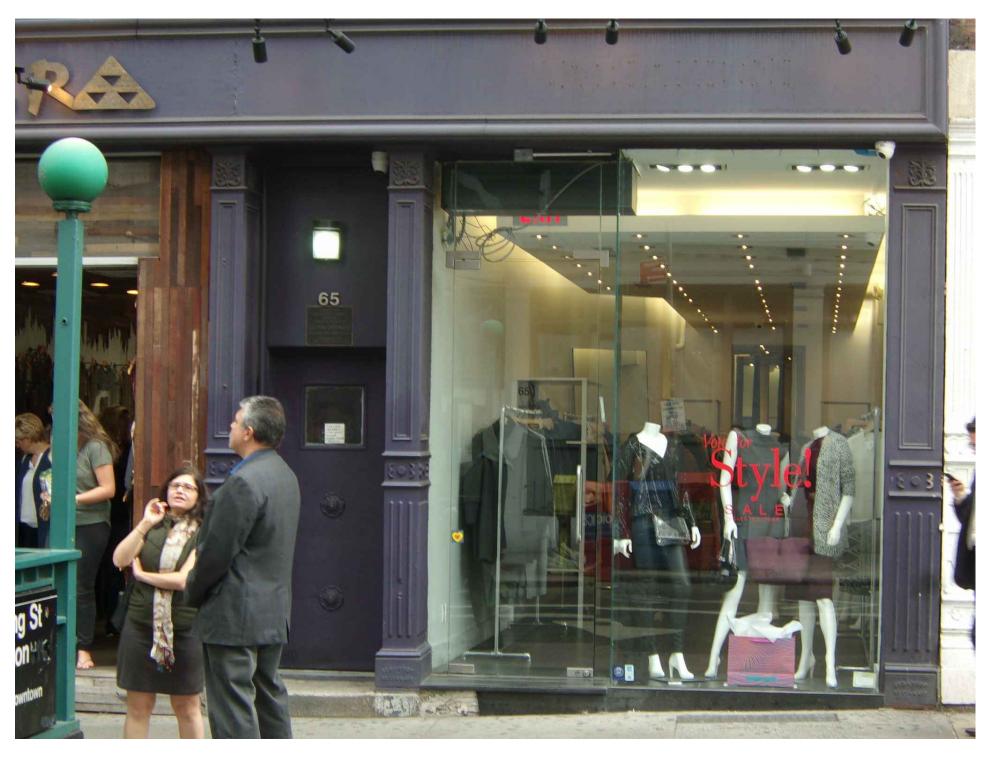

65 SPRING STREET NEW YORK, NY 10012

 SCALE:
 N/A

 DATE:
 04/19/2017

 DRAWN BY:
 RR

PHOTO OF EXISTING BUILDING SCALE: N/A PHOTO OF EXISTING STOREFRONT SCALE: N/A

Store Design
Mixed-Use
Retail Development | www.kennethpark.com

**EXISTING BUILDING CONDITION** 

65 SPRING STREET NEW YORK, NY 10012

SCALE: N/A DATE: 04/19/2017 DRAWN BY: RR

RENDERING OF PROPOSED STOREFRONT SCALE: N/A

Store Design
Mixed-Use
Retail Development www.kennethpark.com