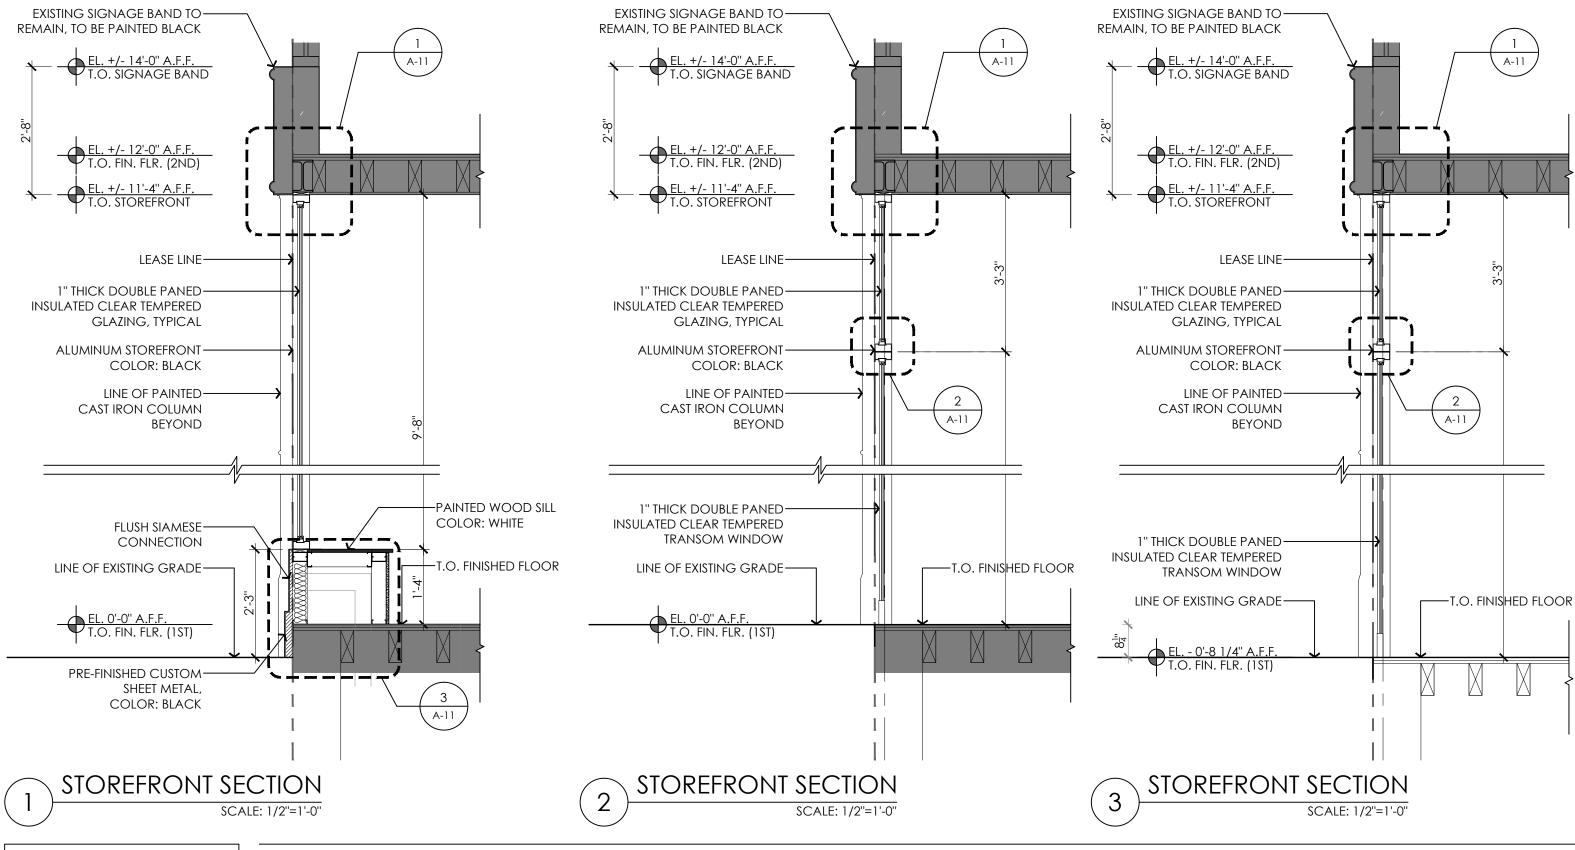

65 SPRING STREET NEW YORK, NY 10012

SCALE: 1/4"=1'-0"

DATE: 04/19/2017

DRAWN BY: RR

STOREFRONT SECTION DETAILS 65 SPRING STREET NEW YORK, NY 10012

SCALE: AS NOTED

DATE: 04/19/2017

DRAWN BY: RR

**STOREFRONT SECTION DETAILS** 

65 SPRING STREET NEW YORK, NY 10012

SCALE: DATE: DRAWN BY:

Architecture
Urban Planning
Store Design
Mixed-Use
Retail Development

Architecture
Urban Planning
Store Design
Mixed-Use
New York, NY10017
www.kennethpork.com