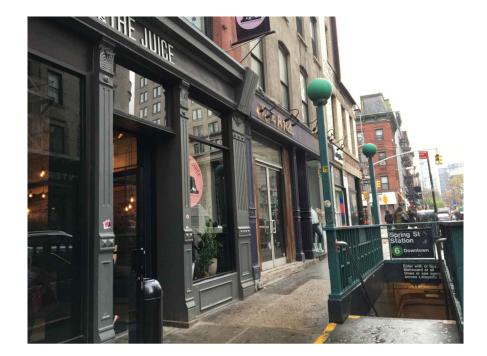

65 SPRING STREET - FACING WEST

SCALE: N/A

65 SPRING STREET - FACING WEST

SCALE: N/A

Architecture
Urban Planning
Store Design
Mixed-Use
Retail Development
Mew York, NY10017
www.kennethpark.cor

PHOTOS OF CONTEXT STOREFRONTS