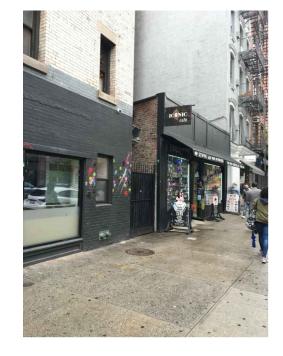

65 SPRING STREET - FACING WEST

SCALE: N/A

65 SPRING STREET - FACING WEST

SCALE: N/A

Architecture
Urban Planning
Store Design
Mixed-Use
Retail Development
Mew York, NY10017
www.kennethpark.cor

PHOTOS OF CONTEXT STOREFRONTS

65 SPRING STREET NEW YORK, NY 10012

 SCALE:
 N/A

 DATE:
 04/19/2017

 DRAWN BY:
 RR

PHOTO OF EXISTING BUILDING SCALE: N/A PHOTO OF EXISTING STOREFRONT SCALE: N/A

Store Design
Mixed-Use
Retail Development | www.kennethpark.com