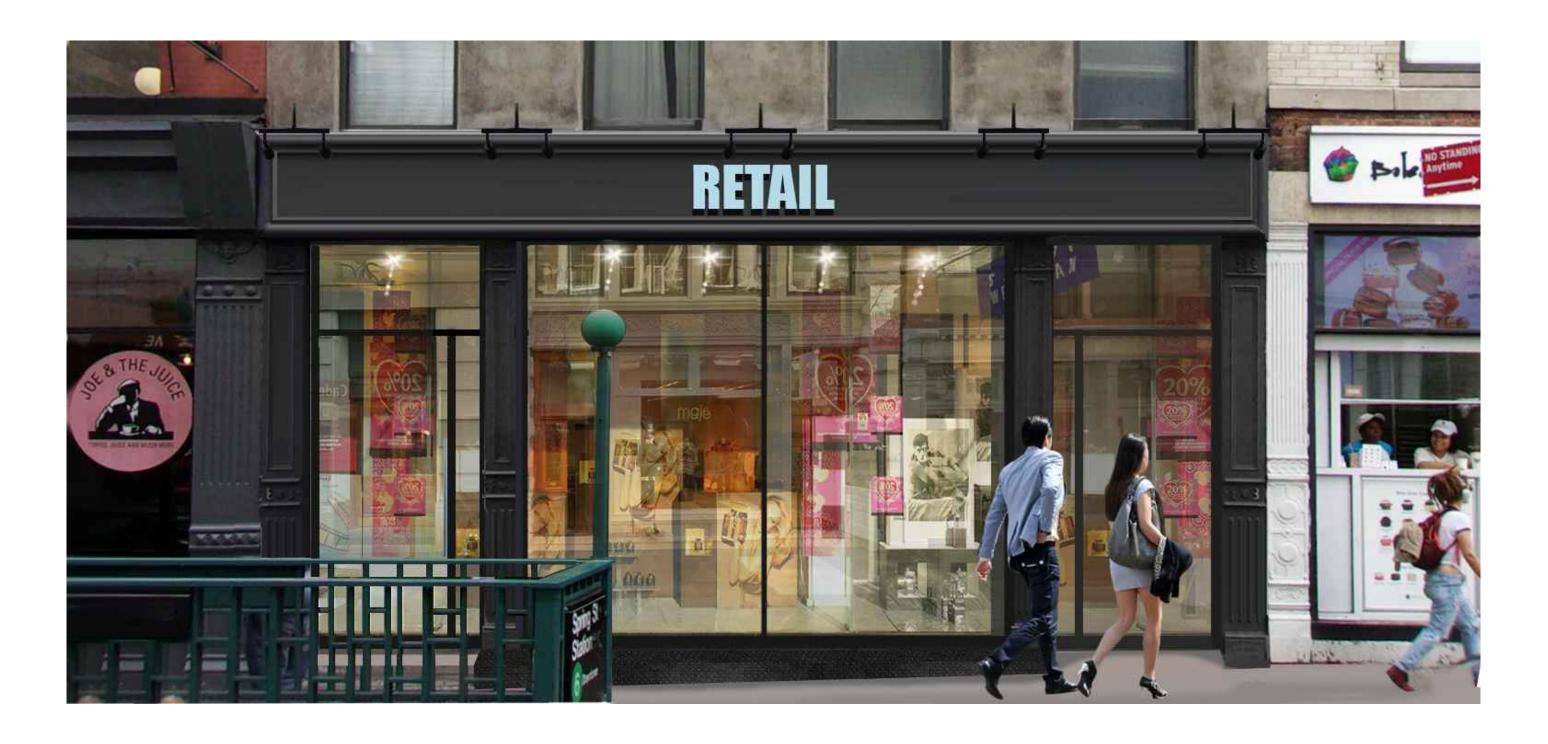

**EXISTING BUILDING CONDITION** 

65 SPRING STREET NEW YORK, NY 10012

SCALE: N/A DATE: 04/19/2017 DRAWN BY: RR

RENDERING OF PROPOSED STOREFRONT SCALE: N/A

Store Design
Mixed-Use
Retail Development www.kennethpark.com

RENDERING OF PROPOSED STOREFRONT

65 SPRING STREET NEW YORK, NY 10012

SCALE: N/A 04/19/2017 DATE: DRAWN BY:

EXISTING BUILDING ELEVATION

65 SPRING STREET NEW YORK, NY 10012

SCALE: AS NOTED

DATE: 04/19/2017

DRAWN BY: RR