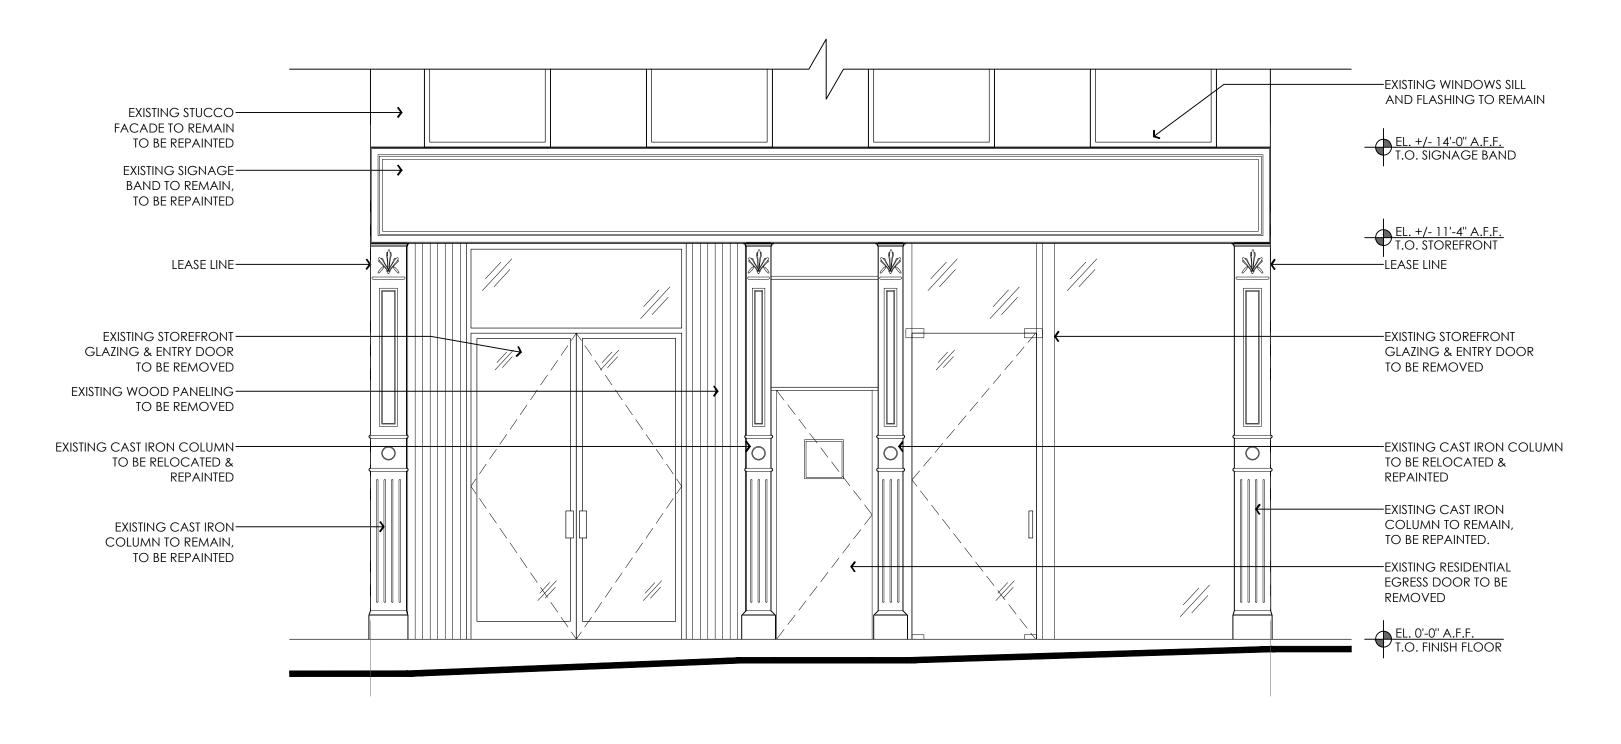

EXISTING BUILDING ENLARGED ELEVATION

65 SPRING STREET NEW YORK, NY 10012

 SCALE:
 3/8"=1'-0"

 DATE:
 04/19/2017

 DRAWN BY:
 RR

EXISTING BUILDING DEMOLITION ELEVATION

65 SPRING STREET NEW YORK, NY 10012

SCALE: 1/4"=1'-0"