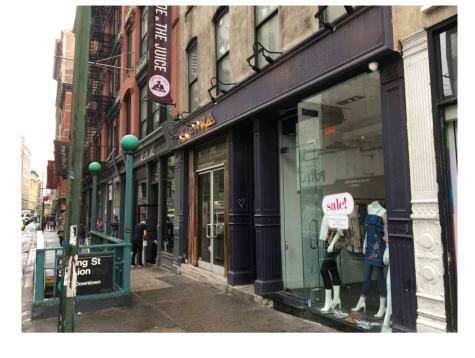

65 SPRING STREET - FACING WEST

SCALE: N/A

65 SPRING STREET - FACING WEST

SCALE: N/A

Architecture
Urban Planning
Store Design
Mixed-Use
Retail Development
Mew York, NY10017
www.kennethpark.cor

PHOTOS OF CONTEXT STOREFRONTS