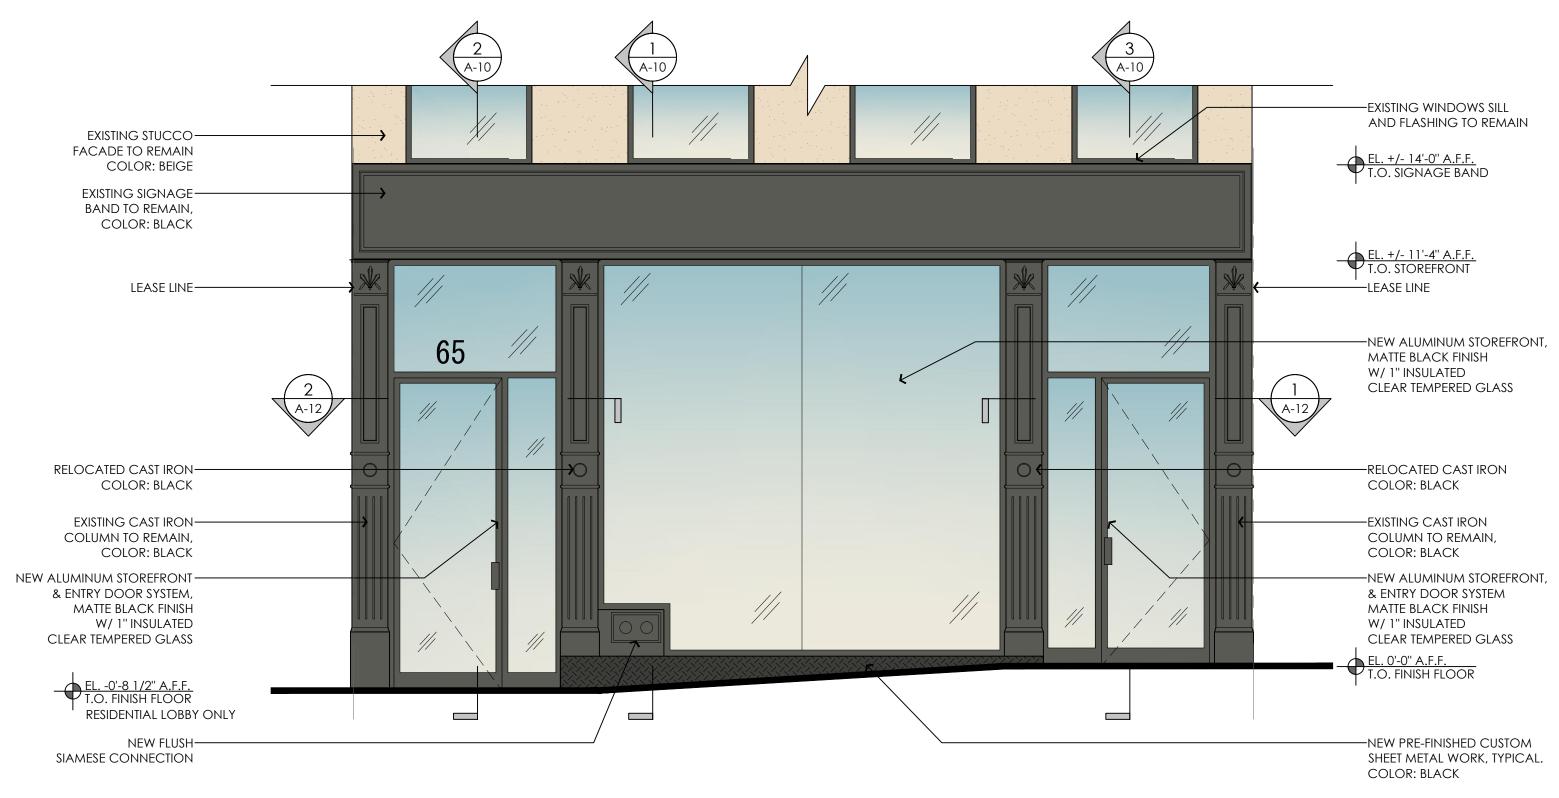

DATE: 04/19/2017

DRAWN BY: RR

PROPOSED STOREFRONT ELEVATION

65 SPRING STREET NEW YORK, NY 10012

SCALE: 3/8"=1'-0"

DATE: 04/19/2017

DRAWN BY: RR

PROPOSED STREET LEVEL PLANS