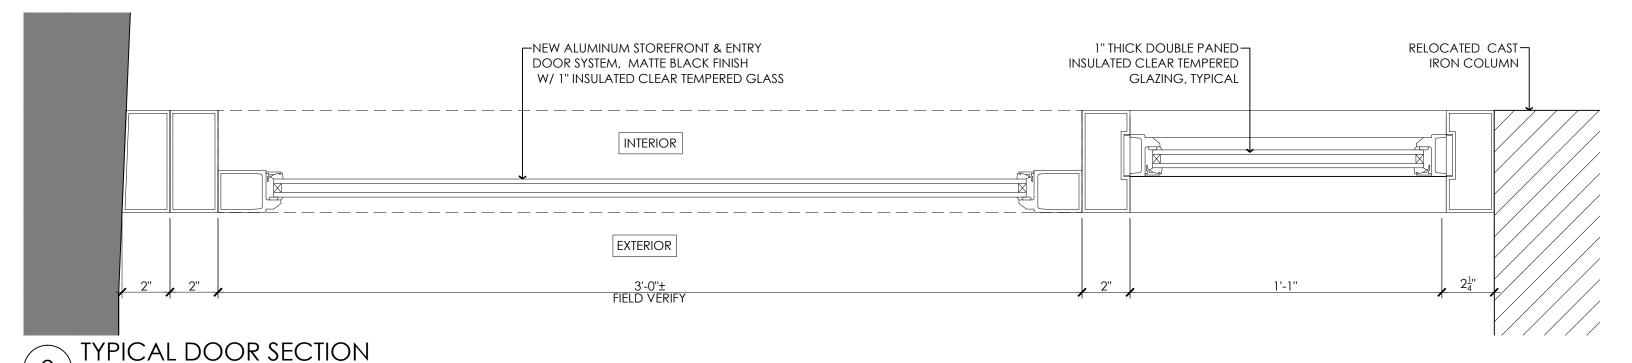

SCALE: 3"=1'-0"

TYPICAL DOOR SECTION DETAILS

65 SPRING STREET NEW YORK, NY 10012

SCALE: 3"=1'-0"

DATE: 04/19/2017

DRAWN BY: RR