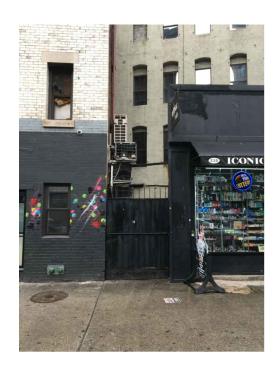

65 SPRING STREET NEW YORK, NY 10012

 SCALE:
 N/A

 DATE:
 04/19/2017

 DRAWN BY:
 RR

PHOTO OF EXISTING BUILDING SCALE: N/A PHOTO OF EXISTING STOREFRONT SCALE: N/A

Store Design
Mixed-Use
Retail Development | www.kennethpark.com

**EXISTING BUILDING CONDITION** 

65 SPRING STREET NEW YORK, NY 10012

SCALE: N/A DATE: 04/19/2017 DRAWN BY: RR

RENDERING OF PROPOSED STOREFRONT SCALE: N/A

Store Design
Mixed-Use
Retail Development www.kennethpark.com