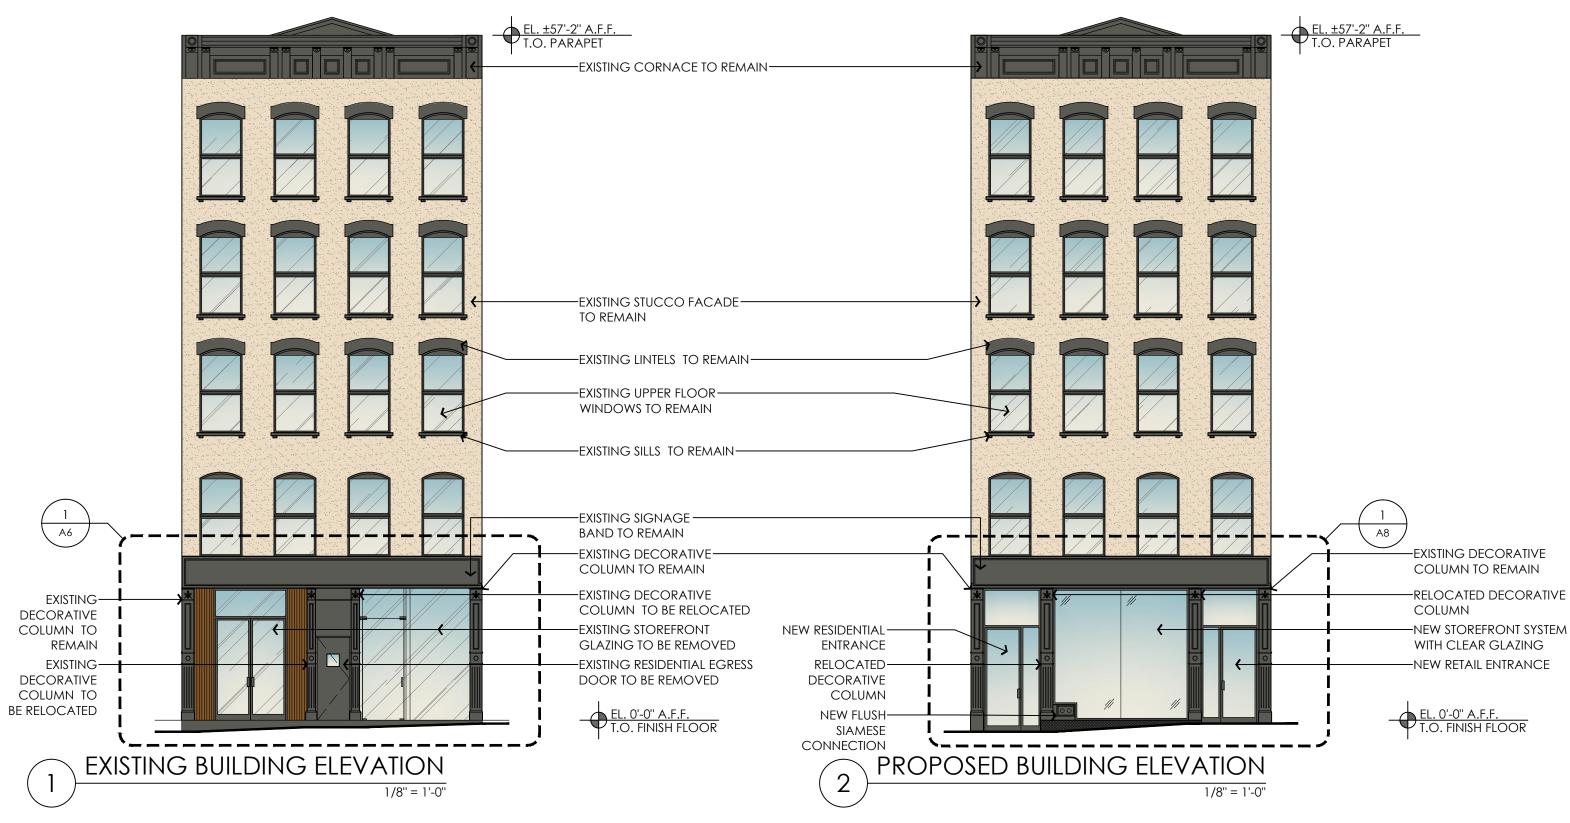

RENDERING OF PROPOSED STOREFRONT

65 SPRING STREET NEW YORK, NY 10012

SCALE: N/A 04/19/2017 DATE: DRAWN BY:

EXISTING BUILDING ELEVATION

65 SPRING STREET NEW YORK, NY 10012

SCALE: AS NOTED

DATE: 04/19/2017

DRAWN BY: RR

EXISTING BUILDING ENLARGED ELEVATION

65 SPRING STREET NEW YORK, NY 10012

 SCALE:
 3/8"=1'-0"

 DATE:
 04/19/2017

 DRAWN BY:
 RR

EXISTING BUILDING DEMOLITION ELEVATION

65 SPRING STREET NEW YORK, NY 10012

SCALE: 1/4"=1'-0"