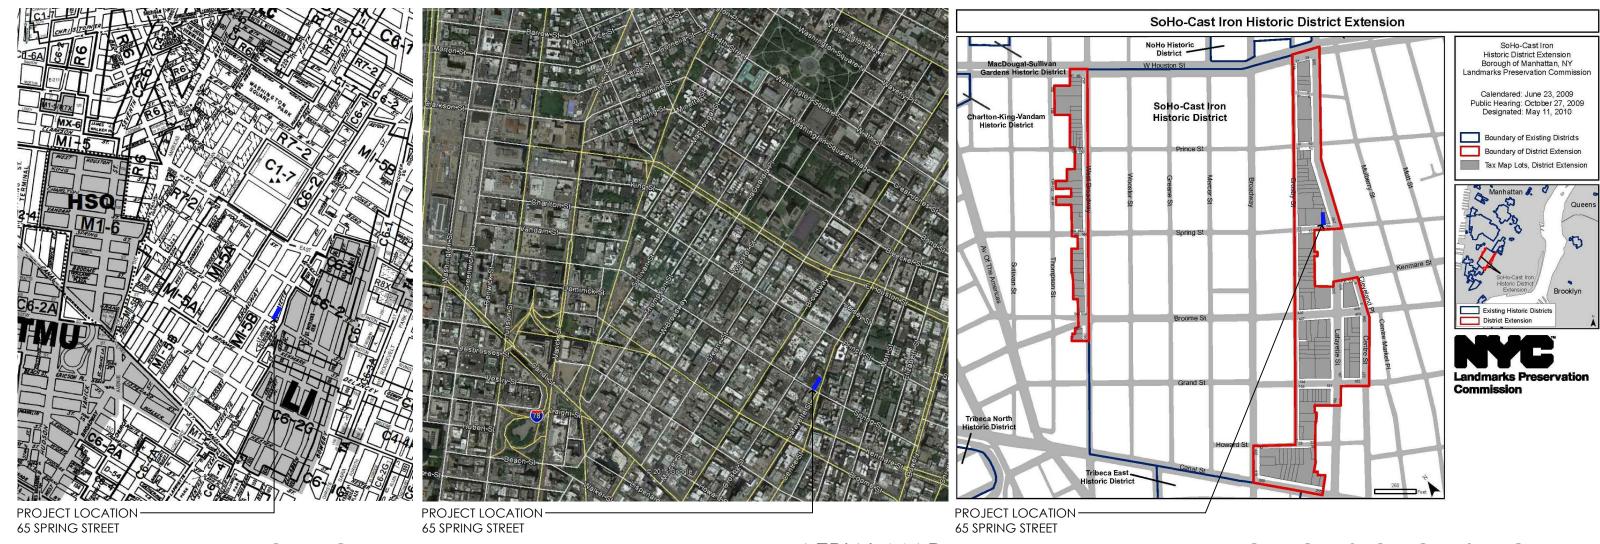

## PROPOSED STOREFRONT RENOVATION

65 SPRING STREET NEW YORK, NY 10012

# LANDMARKS PRESERVATION COMMISSION REVIEW SET



#### **ZONING MAP AERIAL MAP** NYC LPC HISTORIC DISTRICT MAP

# kennethpark Store Design Store Design Mixed-Use Retail Development Store Design 360 Lexington Avenue New York, NY10017 www.kennethpark.com

#### DRAWING INDEX

**COVER SHEET** 

EXISTING STREET LEVEL PLAN

PHOTOS OF CONTEXT STOREFRONTS

PHOTOS OF EXISTING CONDITIONS Α3

RENDERING OF PROPOSED EXTERIOR

EXISTING BUILDING ELEVATION

EXISTING BUILDING ENLARGED ELEVATION A13 TYPICAL DOOR SECTION DETAILS

A7 PROPOSED DEMOLITION ELEVATION

PROPOSED STOREFRONT ELEVATION

A9 ENLARGED STREET LEVEL PLANS

A10 STOREFRONT SECTION DETAILS

A11 STOREFRONT DETAILS A12 STOREFRONT SECTION DETAILS

### **65 SPRING STREET** NEW YORK, NY 10012

SCALE: NTS DATE: 04/19/2017 DRAWN BY:









Urban Planning Store Design
Mixed-Use
Retail Developmen