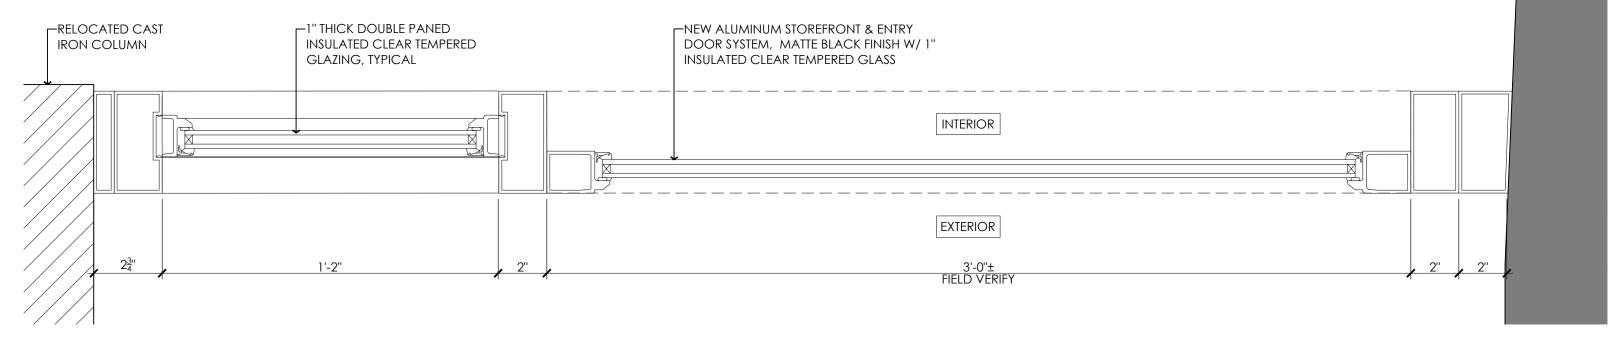

SCALE: 3"=1'-0"

TYPICAL DOOR SECTION DETAILS

65 SPRING STREET NEW YORK, NY 10012

SCALE: 3"=1'-0"

DATE: 04/19/2017

DRAWN BY: RR